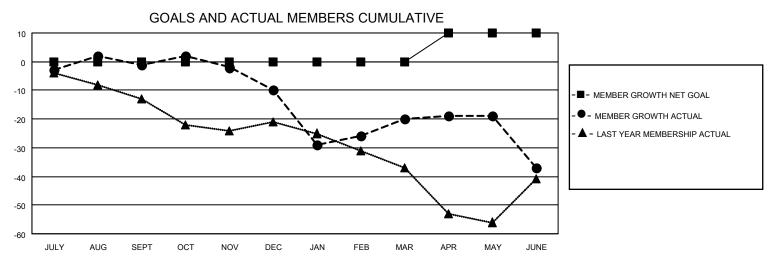

## MONTHLY MEMBERSHIP PROGRESS REPORT

LOCATION NEWFOUNDLAND-LABRADOR

District N 4

Results as of: 6/30/2022

| Clubs                 |               |           |               | Members               |                       |                         |                                                    |
|-----------------------|---------------|-----------|---------------|-----------------------|-----------------------|-------------------------|----------------------------------------------------|
| RESULTS FOR 2021-2022 |               |           |               | RESULTS FOR 2021-2022 |                       |                         |                                                    |
| QUARTER               | NEW CLUB GOAL | NEW CLUBS | DROPPED CLUBS | QUARTER MEMB          | ER GROWTH NET<br>GOAL | MEMBER GROWTH<br>ACTUAL | DROPPED<br>MEMBERS ACTUAL<br>(including transfers) |
| JULY/AUG/SEPT         | 0             | 0         | 0             | JULY/AUG/SEPT         | 0                     | 18                      | 18                                                 |
| OCT/NOV/DEC           | 0             | 0         | 1             | OCT/NOV/DEC           | 0                     | 31                      | 40                                                 |
| JAN/FEB/MAR           | 0             | 0         | 0             | JAN/FEB/MAR           | 0                     | 21                      | 30                                                 |
| APR/MAY/JUNE          | 1             | 0         | 1             | APR/MAY/JUNE          | 10                    | 21                      | 38                                                 |